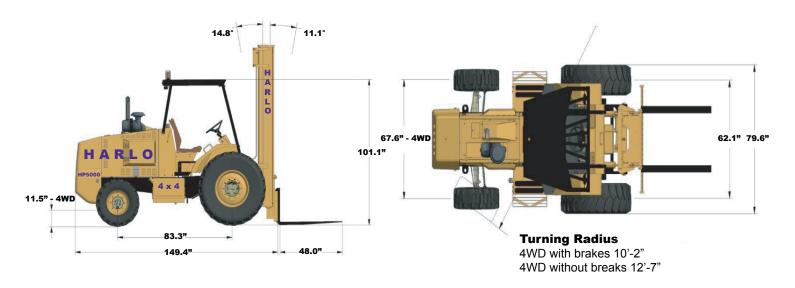

## **DIMENSIONS**

| Lift Height | Carriage Type  | Carriage Width        | Stage | Overall<br>Lowered | Overall<br>Extended | Capacity at 24"<br>Load Center | 4WD<br>Weight | Freelift |
|-------------|----------------|-----------------------|-------|--------------------|---------------------|--------------------------------|---------------|----------|
| 12' Roller  | Notch ITA      | 48"   60"   72"   84" | 2     | 113"               | 183"                | 5000lbs to 12'                 | 11,897 lb     | None     |
| 14' Roller  | Notch ITA      | 48"                   | 3     | 95"                | 215"                | 5000lbs to 14'                 | 12,147 lb     | 58"      |
| 12' Roller  | Swing Carriage | 48"                   | 2     | 113"               | 183"                | 5000lbs to 12'                 | 11,897 lb     | None     |